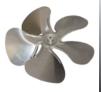

Specifically designed for the Solaro Aire solar powered ventilation system

12" - 5 blade aluminum fan, aerodynamically optimized blade to improve airflow Operates whisper quiet throughout the day