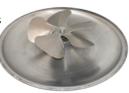

## **Housing & Flashing System**

Aircraft grade, spun-formed aluminum for the utmost quality protection Inner housing system is

aerodynamically designed to produce the highest possible radial air exhaust Powder coated outer shell

## Wind Shield

This aerodynamic wind reflector creates a smooth airflow with less wind resistance