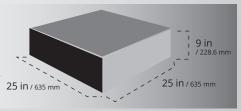

# Dimensions & Weight

Important Note: The Solaro Aire Attic Fan Ventilation System is 100% fire proof and all electrical components are hidden under the air diverting cowling creating an extremely safe and efficient ventilation system *Limited Lifetime Warranty* - See warranty details for additional information.

## Weight

Fan Weight: 19 lbs / 8.61 kg

Fan Packaged: 27 lbs. / 12.24 kg