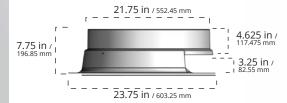

# Dimensions & Weight

Important Note: The Solaro Aire Attic Fan Ventilation System is 100% fire proof and all electrical components are hidden under the air diverting cowling creating an extremely safe and efficient ventilation system *Limited Lifetime Warranty* - See warranty details for additional information.