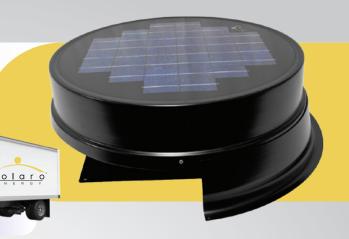

Specification Sheet
Model # SA-TFE-BL

Solaro Energy wants to present to you our newest ventilation system for multiple types truck trailers. This advanced system, extracts the air like no other fan, creating a more efficient air flow. This is a 25-watt unit fan that moves up to 900 cfm. This product has constant air flow throughout your trailer also known as air exchange or active air. Our fan is completely powered by the sun. By pulling outside air source in through existing windows and vents.

## **ActiveAire**