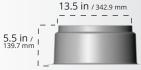

# Dimensions & Weight

Important Note: The Solaro Aire Attic Fan Ventilation System is 100% fire proof and all electrical components are hidden under the air diverting cowling creating an extremely safe and efficient ventilation system *Limited Lifetime Warranty* - See warranty details for additional information.

## Weight

Fan Weight: 19 lbs / 8.61 kg

Fan Packaged: 27 lbs. / 12.24 kg