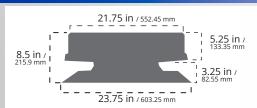

# **Dimensions & Weight**

Important Note: The Solaro Aire Attic Fan Ventilation System is 100% fire proof and all electrical components are hidden under the air diverting cowling creating an extremely safe and efficient ventilation system Limited Lifetime Warranty - See warranty details for additional information.