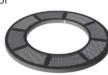

# Mesh Screen

Constructed specifically for the Solaro Aire 1/4" mesh screen keeps animals and rodents out while allowing maximum air exhaust Stainless Steel

Components