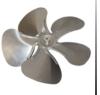

#### Fan Blade

Specifically designed for the Solaro Aire solar powered ventilation system

12" - 5 blade aluminum fan, aerodynamically optimized blade to improve airflow Operates whisper quiet throughout the day