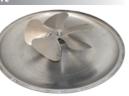

### Material

Housing System: Spun Formed, Aircraft Grade Aluminum Fan Blade: 12" Aluminum, Factory Balanced Mesh Screen: Stainless Steel, 1/4" Mesh, Rodent Control Wiring: 18 Gauge Copper Conductors with PVC Insulation

#### Fan Blade

Specifically designed for the Solaro Aire solar powered ventilation system

12" - 5 blade aluminum fan, aerodynamically optimized blade to improve airflow Operates whisper quiet throughout the day