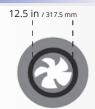

# Mesh Screen

Constructed specifically for the Solaro Aire 1/4" mesh screen keeps animals and rodents out while allowing maximum air exhaust Stainless Steel

Components

#### Fan Blade

Specifically designed for the Solaro Aire solar powered ventilation system

12" - 5 blade aluminum fan, aerodynamically optimized blade to improve airflow Operates whisper quiet throughout the day