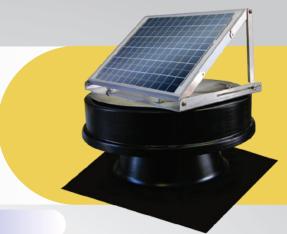

**Specification** Sheet

Model # SA-27WT-LPE

Provides the same performance as the high profile base, when additional clearance is not necessary. Tucks in closer to the roof to be less conspicuous and more resistant to high winds. Perfect for any installation requiring movement of the solar panel. Can be tilted and raised to 35 degrees or set flat against the solar fan. The Tilt Fan can also be rotated 360 degrees. As the seasons change, so does the angle of the sun. This solar panel can be changed year round to provide maximum performance.

#### **Housing & Flashing System**

Aircraft grade, spun-formed aluminum for the utmost quality protection Inner housing system is

aerodynamically designed to produce the highest possible radial air exhaust Powder coated outer shell

#### Solar Panel

27 watt, 1.25 amp proprietary, high purity, mono-crystalline cell solar panel Weather proof in the most severe conditions

High transparent, low iron tempered glass

Built for maximum performance and safety