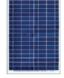

### Electrical

Solar Panel: 27 watt, 17 to 22 DC, 1.25 amp, 36 mono-crystalline cell, solar cells with black back sheet

Motor: Solaro Max Aire Brushless DC Motor, 10-22VDC

### Solar Panel

27 watt, 1.25 amp proprietary, high purity, mono-crystalline cell solar panel Weather proof in the most severe conditions High transparent, low iron tempered glass

Built for maximum performance and safety