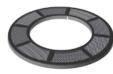

## Mesh Screen

Constructed specifically for the Solaro Aire 1/4" mesh screen keeps animals and rodents out while allowing maximum air exhaust Stainless Steel