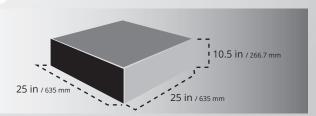

Specification Sheet

Model # SA-27WR-HPE

The Remote Solar Panel models are perfect for installing the attic fan and solar panel separately, due to limited light access in a desired fan location. Includes 25 ft. of Interconnect Cable. Only product certified through Dade County and approved for high winds. (160 mph)