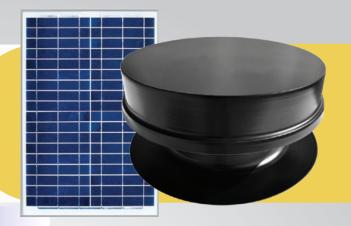

Specification Sheet

Model # SA-27WR-HPE

The Remote Solar Panel models are perfect for installing the attic fan and solar panel separately, due to limited light access in a desired fan location. Includes 25 ft. of Interconnect Cable. Only product certified through Dade County and approved for high winds. (160 mph)

### Electrical

Solar Panel: 27 watt, 17 to 22 DC, 1.25 amp, 36 mono-crystalline cell, solar cells with black back sheet

Motor: Solaro Max Aire Brushless DC Motor, 10-22VDC

### Solar Panel

27 watt, 1.25 amp proprietary, high purity, mono-crystalline cell solar panel Weather proof in the most severe conditions High transparent, low iron tempered glass

Built for maximum performance and safety