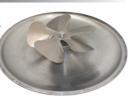

#### **Motor & Fan Mount**

The Max Aire motor is mounted under the aluminum air deflector. Keeping it out of the air stream