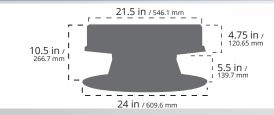

# Dimensions & Weight

Important Note: The Solaro Aire Attic Fan Ventilation System is 100% fire proof and all electrical components are hidden under the air diverting cowling creating an extremely safe and efficient ventilation system **Limited Lifetime Warranty** - See warranty details for additional information.