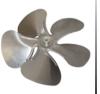

### Fan Blade

Specifically designed for the Solaro Aire solar powered ventilation system

12" - 5 blade aluminum fan, aerodynamically optimized blade to improve airflow Operates whisper quiet throughout the day