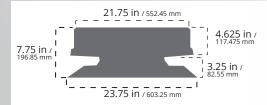

# **Dimensions & Weight**

Important Note: The Solaro Aire Attic Fan Ventilation System is 100% fire proof and all electrical components are hidden under the air diverting cowling creating an extremely safe and efficient ventilation system *Limited Lifetime Warranty* - See warranty details for additional information.