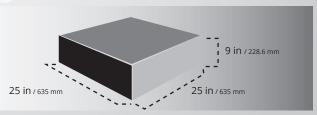

# **Dimensions & Weight**

Important Note: The Solaro Aire Attic Fan Ventilation System is 100% fire proof and all electrical components are hidden under the air diverting cowling creating an extremely safe and efficient ventilation system *Limited Lifetime Warranty* - See warranty details for additional information.