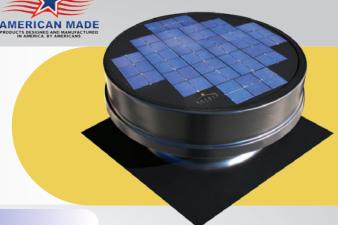

Specification Sheet

Model # SA-25WB-LPE

Provides the same performance as the high profile base, when additional clearance is not necessary. Tucks in closer to the roof to be less conspicuous and more resistant to high winds. Only product certified through Dade County and approved for high winds. (160 mph)

### **Performance**

Air Flow Rate: 900 to 1200 CFM Depending on solar exposure

Ventilation: Up to 1250 sq.ft. Attic must support intake air for best performance

## Electrical

Solar Panel: 25 watt, 17 to 22 DC, 1.25 amp, 36 mono-crystalline cell, solar cells with black back sheet

Motor: Solaro Max Aire Brushless DC Motor,10-22VDC